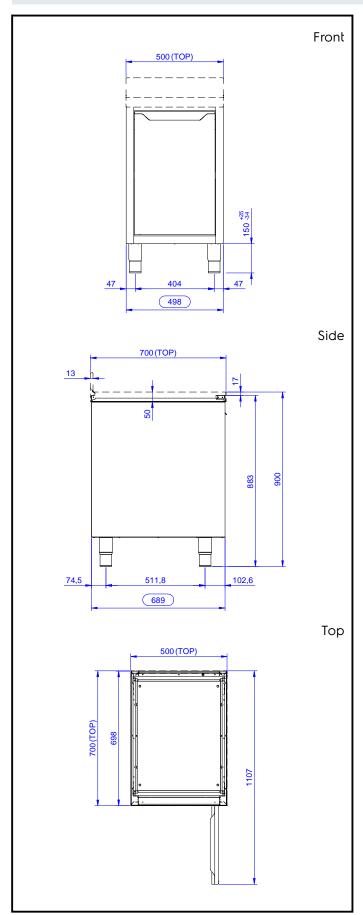

## **Key Information:**

Cabinet width:

133174 (RAU5001HD) 445 mm Cabinet depth: 645 mm Cabinet height: 610 mm External dimensions, Width: 500 mm External dimensions, Depth: 700 mm External dimensions, Height: 883 mm Number and type of doors: 1 Hinged Net weight: 38 kg