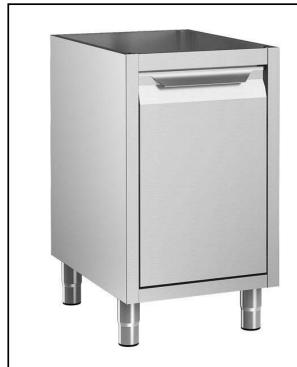

Cupboard with 1 hinged door - no Top, 500mm

#### Item No.

Made entirely from stainless steel. Inner welded frame in stainless steel. No top unit for integrated solutions. Base panel in 304 AISI stainless steel and height-adjustable intermediate shelf. Sound-deadened hinged door. Mounted on feet, adjustable in height.

#### **Main Features**

- Ideal for central positioning in the kitchen, either as island installation or back to back.
- Handles in stainless steel for better hygiene and reliability.
- Sturdiness, stability and reliability of table accurately tested.

#### Construction

- Reinforced side and base panel in 304 AISI stainless steel.
- 304 AISI stainless steel feet, 200 mm high and 54 mm in diameter, adjustable by -50/+30 mm.
- Inner welded frame in stainless steel to guarantee superior strength and stability.
- Equipped with intermediate shelf which can be positioned at three different heights.
- Sturdy sound-deadened hinged doors on tracks located flush to the front of the frame.
- Hinged door with sound deadening internal panels, fitted with 304 AISI stainless steel hinges on the inner sides.
- Without top for integrated solutions.